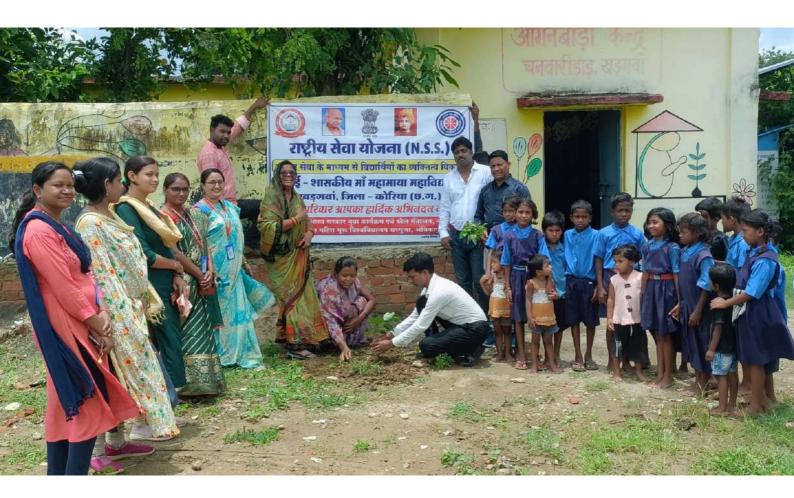

RAN 2 No EA 1053

Anant Purohit & Associates

A-403, Palm Resorts Saddu, Raipur (C.G.)

|            | कार्यालय प्राचार्य, शासकीय माँ महामाया महाविद्यालय खड़गवॉ,जिला —<br>मनेन्द्रगढ़—चिरमिरी—भरतपुर (छ.ग.)<br>AFFILIATED TO SANT GAHIRA GURU UNIVERSITY, SARGUJA, AMBIKAPUR (C.G.)<br>EMAIL - govtnaveencollege@gmail.com <u>COLLEGE CODE</u> - 3706<br>WEBSITE - http://govtmmcollegekhadgawan.in/ <u>AISHE CODE</u> - C-9695 |                                                        |                       |                       |                   |                                                                                                      |                                                                                                                                                                                       |
|------------|---------------------------------------------------------------------------------------------------------------------------------------------------------------------------------------------------------------------------------------------------------------------------------------------------------------------------|--------------------------------------------------------|-----------------------|-----------------------|-------------------|------------------------------------------------------------------------------------------------------|---------------------------------------------------------------------------------------------------------------------------------------------------------------------------------------|
| Repor      | 't of Green Camj                                                                                                                                                                                                                                                                                                          | pus Initiatives Pro                                    | ograms in Car         | npus or beyo          | ond Campus        | 5.                                                                                                   |                                                                                                                                                                                       |
| SI.<br>No. | Name of the<br>activity                                                                                                                                                                                                                                                                                                   | Organizing unit/<br>agency/<br>collaborating<br>agency | Name of the<br>scheme | No. of<br>participant | Date<br>(From-to) | Purpose                                                                                              | Outcomes                                                                                                                                                                              |
| 01         | पौधा रोपण एवं<br>अभिमुखिकरण कार्यक्रम                                                                                                                                                                                                                                                                                     | NSS                                                    | जागरूकता कार्यक्रम    | 42                    | 05.08.2018        | पौधारोपण करने के लिए<br>प्रेरित करना।                                                                | छात्र/छात्राओं को पर्यावरण संरक्षण हेतु प्रोत्साहित<br>किया गया एवं नये–नये अभिमुखिकरण कार्यक्रम में<br>भाग लेने हेतु प्रेरित किया गया।                                               |
| 02         | पर्यावरण संरक्षण कार्यक्रम                                                                                                                                                                                                                                                                                                | NSS                                                    | व्याख्यान कार्यक्रम   | 50                    | 23.08.2021        | पर्यावरण संरक्षण के विषय में<br>जानकारी प्रदान करना।                                                 | विद्यार्थियों को पर्यावरण के संरक्षण के महत्व को<br>समझाते हुए पर्यावरण संरक्षण के लिए जागरूक किया<br>गया।                                                                            |
| 03         | वृक्षारोपण कार्यक्रम                                                                                                                                                                                                                                                                                                      | NSS                                                    | जागरूकता कार्यक्रम    | 30                    | 14.12.2021        | महाविद्यालय द्वारा गोद<br>ग्राम—चरवारीडांड़ में<br>वृक्षारोपण का कार्यक्रम किया<br>गया।              | समस्त विद्यार्थियों द्वारा गोद ग्राम—चनवारीडांड़ में<br>वृक्षारोपण कर ग्रामवासियों को पर्यावरण के महत्व के<br>विषय में विस्तृत जानकारी प्रदान की गयी।                                 |
| 04         | पौधा एव वृक्षारोपण<br>कार्यक्रम                                                                                                                                                                                                                                                                                           | NSS                                                    | जागरूकता कार्यक्रम    | 25                    | 08.11.2022        | महाविद्यालय द्वारा गोद<br>ग्राम—चरवारीडांड महामाया<br>मंदिर में वृक्षारोपण का<br>कार्यक्रम किया गया। | समस्त विद्यार्थियों द्वारा गोद ग्राम—चनवारीडांड के<br>महामाया मंदिर में साफ—सफाई एवं वृक्षारोपण कर<br>ग्रामवासियों को पर्यावरण के महत्व के विषय में<br>विस्तृत जानकारी प्रदान की गयी। |

मा महामाया अहारिवद्यालप इग्राम् कीय 2922191 पन (Moy) के तहन दिनां के जापी विश्व समझोता समस्य हराहा द्वाहाओं व स्वयं भवकों द्वारा ज्यात्य 3 त्रधा भ्याम ETTY (MOY चनवारीहाड वक्षारीपूर्वा का कार्य, अभ साधारी 21 <u>मुदारी</u> पुग 974,934 F 00) 5-1 मदि मागना किया गया। जिसमें महाविद्यालय 730 आयोजन भ्रम कार्प किया रूपप्रेन् वकी गया विक्रासंपूर्ण SIL ग्राम बालियों को रोमा बुधारीपण अह इने मेलनाहेन 0)रेव 10121 पर्यावरण 621 िठपा · 274 हा, यूट वर्गमा MZ HANA 中北的下 OF WH YOR भाषा प्रभाष प्रभाष कर मगत हो गुट प्रमान जाया तथा स्त्राम पंचायत स्वइंगवा छ सरपन्क बारा स्त्रभी स्वयं सेवनों के जाय की सराहना की राई एवं पुरुद्दाति यम स्वतन जिया । P3211 1 अमियान एवं वृक्षार्रेपन में साम्म लित MOLAWA की संख्याः-स्वयस्वक) Banginff  $(\underline{1})$ F\$+ Romsingh ambai Rambai TSt 2 57 Sanjama Swaf (3) San-jna Sureja BSC. II St STUTE (4) 8An anel (8) अंस् वाहीया 6 15+ Ravi B.A Ravi  $(\mathbb{H})$ 2 senset A (8) and kumar yedan. B.A South 21160 (I) and व्मंदिए कुमाइ Sandip B-A (18) र्यतीषी Santoshisingh and B.A 2iE QU (Lyvkuman) Baa A B 111 (12) BIOT B. A. III Ships (13) Shiv bachan B.A TST