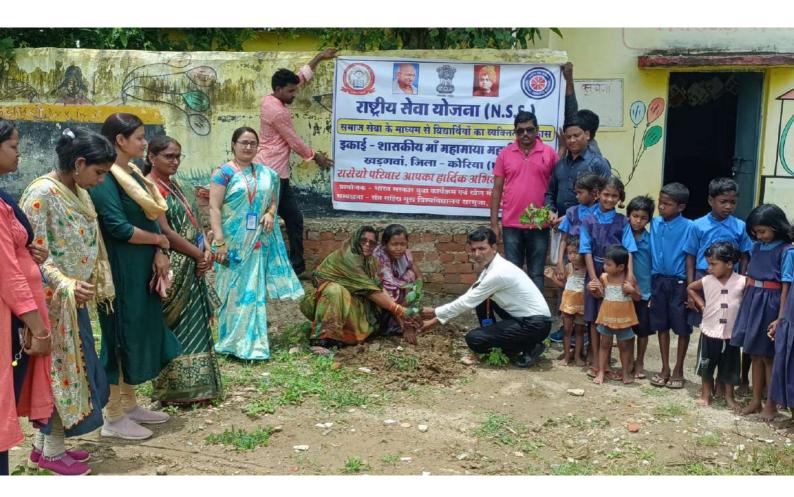

RAN 2 No EA 1053

Anant Purohit & Associates

A-403, Palm Resorts Saddu, Raipur (C.G.)

|            | कार्यालय प्राचार्य, शासकीय माँ महामाया महाविद्यालय खड़गवॉ,जिला —<br>मनेन्द्रगढ़—चिरमिरी—भरतपुर (छ.ग.)<br>AFFILIATED TO SANT GAHIRA GURU UNIVERSITY, SARGUJA, AMBIKAPUR (C.G.)<br>EMAIL - govtnaveencollege@gmail.com <u>COLLEGE CODE</u> - 3706<br>WEBSITE - http://govtmmcollegekhadgawan.in/ <u>AISHE CODE</u> - C-9695 |                                                        |                       |                       |                   |                                                                                                      |                                                                                                                                                                                       |
|------------|---------------------------------------------------------------------------------------------------------------------------------------------------------------------------------------------------------------------------------------------------------------------------------------------------------------------------|--------------------------------------------------------|-----------------------|-----------------------|-------------------|------------------------------------------------------------------------------------------------------|---------------------------------------------------------------------------------------------------------------------------------------------------------------------------------------|
| Repor      | 't of Green Camj                                                                                                                                                                                                                                                                                                          | pus Initiatives Pro                                    | ograms in Car         | npus or beyo          | ond Campus        | 5.                                                                                                   |                                                                                                                                                                                       |
| SI.<br>No. | Name of the<br>activity                                                                                                                                                                                                                                                                                                   | Organizing unit/<br>agency/<br>collaborating<br>agency | Name of the<br>scheme | No. of<br>participant | Date<br>(From-to) | Purpose                                                                                              | Outcomes                                                                                                                                                                              |
| 01         | पौधा रोपण एवं<br>अभिमुखिकरण कार्यक्रम                                                                                                                                                                                                                                                                                     | NSS                                                    | जागरूकता कार्यक्रम    | 42                    | 05.08.2018        | पौधारोपण करने के लिए<br>प्रेरित करना।                                                                | छात्र/छात्राओं को पर्यावरण संरक्षण हेतु प्रोत्साहित<br>किया गया एवं नये–नये अभिमुखिकरण कार्यक्रम में<br>भाग लेने हेतु प्रेरित किया गया।                                               |
| 02         | पर्यावरण संरक्षण कार्यक्रम                                                                                                                                                                                                                                                                                                | NSS                                                    | व्याख्यान कार्यक्रम   | 50                    | 23.08.2021        | पर्यावरण संरक्षण के विषय में<br>जानकारी प्रदान करना।                                                 | विद्यार्थियों को पर्यावरण के संरक्षण के महत्व को<br>समझाते हुए पर्यावरण संरक्षण के लिए जागरूक किया<br>गया।                                                                            |
| 03         | वृक्षारोपण कार्यक्रम                                                                                                                                                                                                                                                                                                      | NSS                                                    | जागरूकता कार्यक्रम    | 30                    | 14.12.2021        | महाविद्यालय द्वारा गोद<br>ग्राम—चरवारीडांड़ में<br>वृक्षारोपण का कार्यक्रम किया<br>गया।              | समस्त विद्यार्थियों द्वारा गोद ग्राम—चनवारीडांड़ में<br>वृक्षारोपण कर ग्रामवासियों को पर्यावरण के महत्व के<br>विषय में विस्तृत जानकारी प्रदान की गयी।                                 |
| 04         | पौधा एव वृक्षारोपण<br>कार्यक्रम                                                                                                                                                                                                                                                                                           | NSS                                                    | जागरूकता कार्यक्रम    | 25                    | 08.11.2022        | महाविद्यालय द्वारा गोद<br>ग्राम—चरवारीडांड महामाया<br>मंदिर में वृक्षारोपण का<br>कार्यक्रम किया गया। | समस्त विद्यार्थियों द्वारा गोद ग्राम—चनवारीडांड के<br>महामाया मंदिर में साफ—सफाई एवं वृक्षारोपण कर<br>ग्रामवासियों को पर्यावरण के महत्व के विषय में<br>विस्तृत जानकारी प्रदान की गयी। |