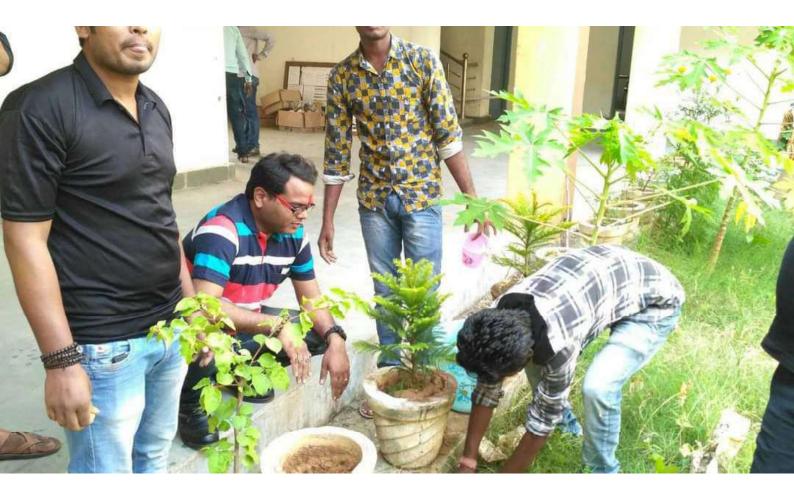

RAN 2 No EA 1053

Anant Purohit & Associates

A-403, Palm Resorts Saddu, Raipur (C.G.)

|            | कार्यालय प्राचार्य, शासकीय माँ महामाया महाविद्यालय खड़गवॉ,जिला —<br>मनेन्द्रगढ़—चिरमिरी—भरतपुर (छ.ग.)<br>AFFILIATED TO SANT GAHIRA GURU UNIVERSITY, SARGUJA, AMBIKAPUR (C.G.)<br>EMAIL - govtnaveencollege@gmail.com <u>COLLEGE CODE</u> - 3706<br>WEBSITE - http://govtmmcollegekhadgawan.in/ <u>AISHE CODE</u> - C-9695 |                                                        |                       |                       |                   |                                                                                                      |                                                                                                                                                                                       |
|------------|---------------------------------------------------------------------------------------------------------------------------------------------------------------------------------------------------------------------------------------------------------------------------------------------------------------------------|--------------------------------------------------------|-----------------------|-----------------------|-------------------|------------------------------------------------------------------------------------------------------|---------------------------------------------------------------------------------------------------------------------------------------------------------------------------------------|
| Repor      | 't of Green Camj                                                                                                                                                                                                                                                                                                          | pus Initiatives Pro                                    | ograms in Car         | npus or beyo          | ond Campus        | 5.                                                                                                   |                                                                                                                                                                                       |
| SI.<br>No. | Name of the<br>activity                                                                                                                                                                                                                                                                                                   | Organizing unit/<br>agency/<br>collaborating<br>agency | Name of the<br>scheme | No. of<br>participant | Date<br>(From-to) | Purpose                                                                                              | Outcomes                                                                                                                                                                              |
| 01         | पौधा रोपण एवं<br>अभिमुखिकरण कार्यक्रम                                                                                                                                                                                                                                                                                     | NSS                                                    | जागरूकता कार्यक्रम    | 42                    | 05.08.2018        | पौधारोपण करने के लिए<br>प्रेरित करना।                                                                | छात्र/छात्राओं को पर्यावरण संरक्षण हेतु प्रोत्साहित<br>किया गया एवं नये–नये अभिमुखिकरण कार्यक्रम में<br>भाग लेने हेतु प्रेरित किया गया।                                               |
| 02         | पर्यावरण संरक्षण कार्यक्रम                                                                                                                                                                                                                                                                                                | NSS                                                    | व्याख्यान कार्यक्रम   | 50                    | 23.08.2021        | पर्यावरण संरक्षण के विषय में<br>जानकारी प्रदान करना।                                                 | विद्यार्थियों को पर्यावरण के संरक्षण के महत्व को<br>समझाते हुए पर्यावरण संरक्षण के लिए जागरूक किया<br>गया।                                                                            |
| 03         | वृक्षारोपण कार्यक्रम                                                                                                                                                                                                                                                                                                      | NSS                                                    | जागरूकता कार्यक्रम    | 30                    | 14.12.2021        | महाविद्यालय द्वारा गोद<br>ग्राम—चरवारीडांड़ में<br>वृक्षारोपण का कार्यक्रम किया<br>गया।              | समस्त विद्यार्थियों द्वारा गोद ग्राम—चनवारीडांड़ में<br>वृक्षारोपण कर ग्रामवासियों को पर्यावरण के महत्व के<br>विषय में विस्तृत जानकारी प्रदान की गयी।                                 |
| 04         | पौधा एव वृक्षारोपण<br>कार्यक्रम                                                                                                                                                                                                                                                                                           | NSS                                                    | जागरूकता कार्यक्रम    | 25                    | 08.11.2022        | महाविद्यालय द्वारा गोद<br>ग्राम—चरवारीडांड महामाया<br>मंदिर में वृक्षारोपण का<br>कार्यक्रम किया गया। | समस्त विद्यार्थियों द्वारा गोद ग्राम—चनवारीडांड के<br>महामाया मंदिर में साफ—सफाई एवं वृक्षारोपण कर<br>ग्रामवासियों को पर्यावरण के महत्व के विषय में<br>विस्तृत जानकारी प्रदान की गयी। |