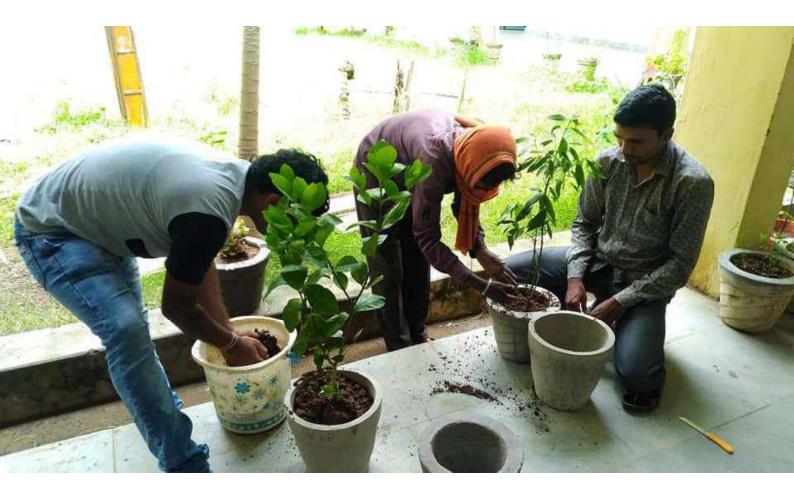

RAN 2 No EA 1053

Anant Purohit & Associates

A-403, Palm Resorts Saddu, Raipur (C.G.)

|            | कार्यालय प्राचार्य, शासकीय माँ महामाया महाविद्यालय खड़गवॉ,जिला —<br>मनेन्द्रगढ़—चिरमिरी—भरतपुर (छ.ग.)<br>AFFILIATED TO SANT GAHIRA GURU UNIVERSITY, SARGUJA, AMBIKAPUR (C.G.)<br>EMAIL - govtnaveencollege@gmail.com <u>COLLEGE CODE</u> - 3706<br>WEBSITE - http://govtmmcollegekhadgawan.in/ <u>AISHE CODE</u> - C-9695 |                                                        |                       |                       |                   |                                                                                                      |                                                                                                                                                                                       |
|------------|---------------------------------------------------------------------------------------------------------------------------------------------------------------------------------------------------------------------------------------------------------------------------------------------------------------------------|--------------------------------------------------------|-----------------------|-----------------------|-------------------|------------------------------------------------------------------------------------------------------|---------------------------------------------------------------------------------------------------------------------------------------------------------------------------------------|
| Repor      | 't of Green Camj                                                                                                                                                                                                                                                                                                          | pus Initiatives Pro                                    | ograms in Car         | npus or beyo          | ond Campus        | 5.                                                                                                   |                                                                                                                                                                                       |
| SI.<br>No. | Name of the<br>activity                                                                                                                                                                                                                                                                                                   | Organizing unit/<br>agency/<br>collaborating<br>agency | Name of the<br>scheme | No. of<br>participant | Date<br>(From-to) | Purpose                                                                                              | Outcomes                                                                                                                                                                              |
| 01         | पौधा रोपण एवं<br>अभिमुखिकरण कार्यक्रम                                                                                                                                                                                                                                                                                     | NSS                                                    | जागरूकता कार्यक्रम    | 42                    | 05.08.2018        | पौधारोपण करने के लिए<br>प्रेरित करना।                                                                | छात्र/छात्राओं को पर्यावरण संरक्षण हेतु प्रोत्साहित<br>किया गया एवं नये–नये अभिमुखिकरण कार्यक्रम में<br>भाग लेने हेतु प्रेरित किया गया।                                               |
| 02         | पर्यावरण संरक्षण कार्यक्रम                                                                                                                                                                                                                                                                                                | NSS                                                    | व्याख्यान कार्यक्रम   | 50                    | 23.08.2021        | पर्यावरण संरक्षण के विषय में<br>जानकारी प्रदान करना।                                                 | विद्यार्थियों को पर्यावरण के संरक्षण के महत्व को<br>समझाते हुए पर्यावरण संरक्षण के लिए जागरूक किया<br>गया।                                                                            |
| 03         | वृक्षारोपण कार्यक्रम                                                                                                                                                                                                                                                                                                      | NSS                                                    | जागरूकता कार्यक्रम    | 30                    | 14.12.2021        | महाविद्यालय द्वारा गोद<br>ग्राम—चरवारीडांड़ में<br>वृक्षारोपण का कार्यक्रम किया<br>गया।              | समस्त विद्यार्थियों द्वारा गोद ग्राम—चनवारीडांड़ में<br>वृक्षारोपण कर ग्रामवासियों को पर्यावरण के महत्व के<br>विषय में विस्तृत जानकारी प्रदान की गयी।                                 |
| 04         | पौधा एव वृक्षारोपण<br>कार्यक्रम                                                                                                                                                                                                                                                                                           | NSS                                                    | जागरूकता कार्यक्रम    | 25                    | 08.11.2022        | महाविद्यालय द्वारा गोद<br>ग्राम—चरवारीडांड महामाया<br>मंदिर में वृक्षारोपण का<br>कार्यक्रम किया गया। | समस्त विद्यार्थियों द्वारा गोद ग्राम—चनवारीडांड के<br>महामाया मंदिर में साफ—सफाई एवं वृक्षारोपण कर<br>ग्रामवासियों को पर्यावरण के महत्व के विषय में<br>विस्तृत जानकारी प्रदान की गयी। |