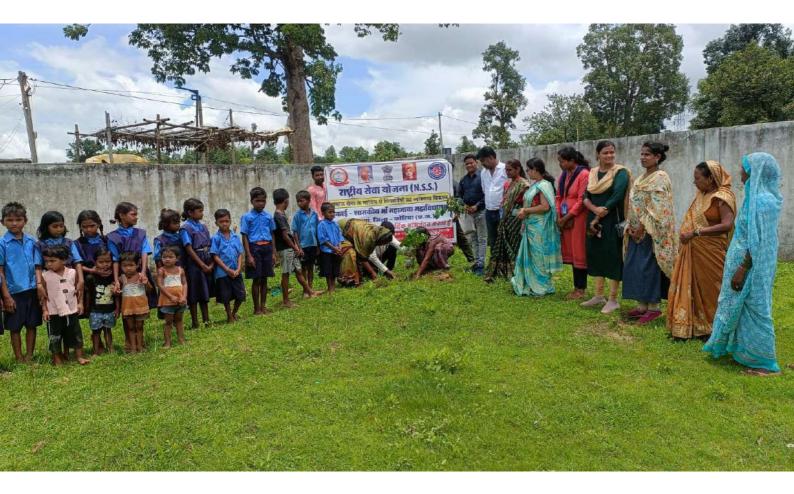

RAN 2 No EA 1053

Anant Purohit & Associates

A-403, Palm Resorts Saddu, Raipur (C.G.)

|            | कार्यालय प्राचार्य, शासकीय माँ महामाया महाविद्यालय खड़गवॉ,जिला —<br>मनेन्द्रगढ़—चिरमिरी—भरतपुर (छ.ग.)<br>AFFILIATED TO SANT GAHIRA GURU UNIVERSITY, SARGUJA, AMBIKAPUR (C.G.)<br>EMAIL - govtnaveencollege@gmail.com <u>COLLEGE CODE</u> - 3706<br>WEBSITE - http://govtmmcollegekhadgawan.in/ <u>AISHE CODE</u> - C-9695 |                                                        |                       |                       |                   |                                                                                                      |                                                                                                                                                                                       |
|------------|---------------------------------------------------------------------------------------------------------------------------------------------------------------------------------------------------------------------------------------------------------------------------------------------------------------------------|--------------------------------------------------------|-----------------------|-----------------------|-------------------|------------------------------------------------------------------------------------------------------|---------------------------------------------------------------------------------------------------------------------------------------------------------------------------------------|
| Repor      | 't of Green Camj                                                                                                                                                                                                                                                                                                          | pus Initiatives Pro                                    | ograms in Car         | npus or beyo          | ond Campus        | 5.                                                                                                   |                                                                                                                                                                                       |
| SI.<br>No. | Name of the<br>activity                                                                                                                                                                                                                                                                                                   | Organizing unit/<br>agency/<br>collaborating<br>agency | Name of the<br>scheme | No. of<br>participant | Date<br>(From-to) | Purpose                                                                                              | Outcomes                                                                                                                                                                              |
| 01         | पौधा रोपण एवं<br>अभिमुखिकरण कार्यक्रम                                                                                                                                                                                                                                                                                     | NSS                                                    | जागरूकता कार्यक्रम    | 42                    | 05.08.2018        | पौधारोपण करने के लिए<br>प्रेरित करना।                                                                | छात्र/छात्राओं को पर्यावरण संरक्षण हेतु प्रोत्साहित<br>किया गया एवं नये–नये अभिमुखिकरण कार्यक्रम में<br>भाग लेने हेतु प्रेरित किया गया।                                               |
| 02         | पर्यावरण संरक्षण कार्यक्रम                                                                                                                                                                                                                                                                                                | NSS                                                    | व्याख्यान कार्यक्रम   | 50                    | 23.08.2021        | पर्यावरण संरक्षण के विषय में<br>जानकारी प्रदान करना।                                                 | विद्यार्थियों को पर्यावरण के संरक्षण के महत्व को<br>समझाते हुए पर्यावरण संरक्षण के लिए जागरूक किया<br>गया।                                                                            |
| 03         | वृक्षारोपण कार्यक्रम                                                                                                                                                                                                                                                                                                      | NSS                                                    | जागरूकता कार्यक्रम    | 30                    | 14.12.2021        | महाविद्यालय द्वारा गोद<br>ग्राम—चरवारीडांड़ में<br>वृक्षारोपण का कार्यक्रम किया<br>गया।              | समस्त विद्यार्थियों द्वारा गोद ग्राम—चनवारीडांड़ में<br>वृक्षारोपण कर ग्रामवासियों को पर्यावरण के महत्व के<br>विषय में विस्तृत जानकारी प्रदान की गयी।                                 |
| 04         | पौधा एव वृक्षारोपण<br>कार्यक्रम                                                                                                                                                                                                                                                                                           | NSS                                                    | जागरूकता कार्यक्रम    | 25                    | 08.11.2022        | महाविद्यालय द्वारा गोद<br>ग्राम—चरवारीडांड महामाया<br>मंदिर में वृक्षारोपण का<br>कार्यक्रम किया गया। | समस्त विद्यार्थियों द्वारा गोद ग्राम—चनवारीडांड के<br>महामाया मंदिर में साफ—सफाई एवं वृक्षारोपण कर<br>ग्रामवासियों को पर्यावरण के महत्व के विषय में<br>विस्तृत जानकारी प्रदान की गयी। |