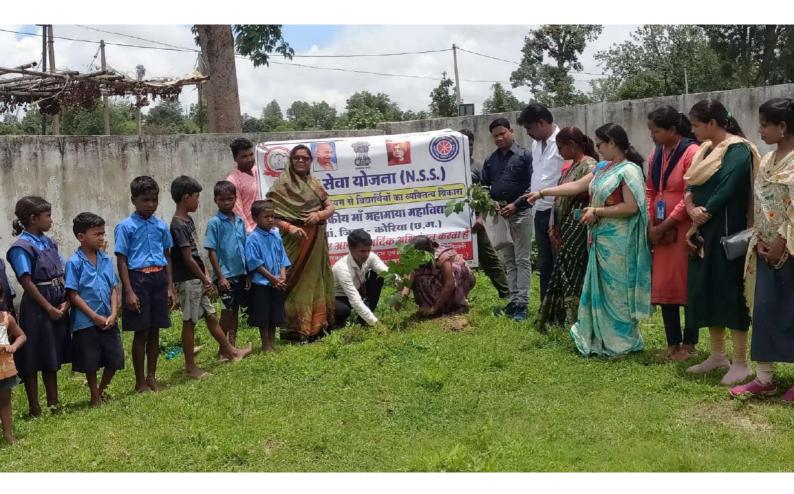

RAN 2 No EA 1053

Anant Purohit & Associates

A-403, Palm Resorts Saddu, Raipur (C.G.)

|            | कार्यालय प्राचार्य, शासकीय माँ महामाया महाविद्यालय खड़गवॉ,जिला —<br>मनेन्द्रगढ़—चिरमिरी—भरतपुर (छ.ग.)<br>AFFILIATED TO SANT GAHIRA GURU UNIVERSITY, SARGUJA, AMBIKAPUR (C.G.)<br>EMAIL - govtnaveencollege@gmail.com <u>COLLEGE CODE</u> - 3706<br>WEBSITE - http://govtmmcollegekhadgawan.in/ <u>AISHE CODE</u> - C-9695 |                                                        |                       |                       |                   |                                                                                                      |                                                                                                                                                                                       |
|------------|---------------------------------------------------------------------------------------------------------------------------------------------------------------------------------------------------------------------------------------------------------------------------------------------------------------------------|--------------------------------------------------------|-----------------------|-----------------------|-------------------|------------------------------------------------------------------------------------------------------|---------------------------------------------------------------------------------------------------------------------------------------------------------------------------------------|
| Repor      | 't of Green Camj                                                                                                                                                                                                                                                                                                          | pus Initiatives Pro                                    | ograms in Car         | npus or beyo          | ond Campus        | 5.                                                                                                   |                                                                                                                                                                                       |
| SI.<br>No. | Name of the<br>activity                                                                                                                                                                                                                                                                                                   | Organizing unit/<br>agency/<br>collaborating<br>agency | Name of the<br>scheme | No. of<br>participant | Date<br>(From-to) | Purpose                                                                                              | Outcomes                                                                                                                                                                              |
| 01         | पौधा रोपण एवं<br>अभिमुखिकरण कार्यक्रम                                                                                                                                                                                                                                                                                     | NSS                                                    | जागरूकता कार्यक्रम    | 42                    | 05.08.2018        | पौधारोपण करने के लिए<br>प्रेरित करना।                                                                | छात्र/छात्राओं को पर्यावरण संरक्षण हेतु प्रोत्साहित<br>किया गया एवं नये–नये अभिमुखिकरण कार्यक्रम में<br>भाग लेने हेतु प्रेरित किया गया।                                               |
| 02         | पर्यावरण संरक्षण कार्यक्रम                                                                                                                                                                                                                                                                                                | NSS                                                    | व्याख्यान कार्यक्रम   | 50                    | 23.08.2021        | पर्यावरण संरक्षण के विषय में<br>जानकारी प्रदान करना।                                                 | विद्यार्थियों को पर्यावरण के संरक्षण के महत्व को<br>समझाते हुए पर्यावरण संरक्षण के लिए जागरूक किया<br>गया।                                                                            |
| 03         | वृक्षारोपण कार्यक्रम                                                                                                                                                                                                                                                                                                      | NSS                                                    | जागरूकता कार्यक्रम    | 30                    | 14.12.2021        | महाविद्यालय द्वारा गोद<br>ग्राम—चरवारीडांड़ में<br>वृक्षारोपण का कार्यक्रम किया<br>गया।              | समस्त विद्यार्थियों द्वारा गोद ग्राम—चनवारीडांड़ में<br>वृक्षारोपण कर ग्रामवासियों को पर्यावरण के महत्व के<br>विषय में विस्तृत जानकारी प्रदान की गयी।                                 |
| 04         | पौधा एव वृक्षारोपण<br>कार्यक्रम                                                                                                                                                                                                                                                                                           | NSS                                                    | जागरूकता कार्यक्रम    | 25                    | 08.11.2022        | महाविद्यालय द्वारा गोद<br>ग्राम—चरवारीडांड महामाया<br>मंदिर में वृक्षारोपण का<br>कार्यक्रम किया गया। | समस्त विद्यार्थियों द्वारा गोद ग्राम—चनवारीडांड के<br>महामाया मंदिर में साफ—सफाई एवं वृक्षारोपण कर<br>ग्रामवासियों को पर्यावरण के महत्व के विषय में<br>विस्तृत जानकारी प्रदान की गयी। |