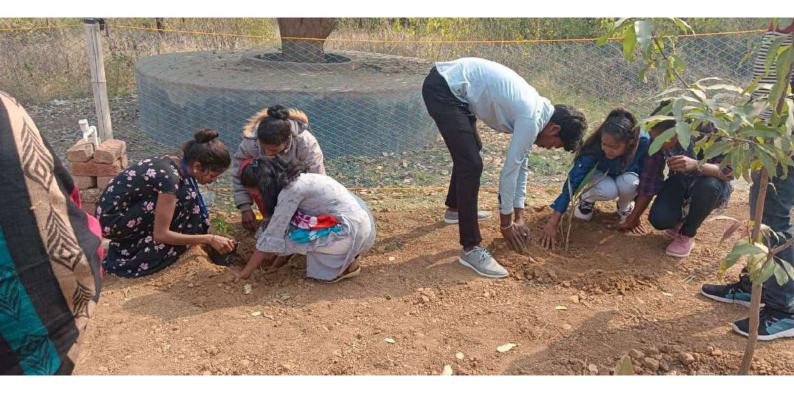

RAN 2 No EA 1053

Anant Purohit & Associates

A-403, Palm Resorts Saddu, Raipur (C.G.)

|            | कार्यालय प्राचार्य, शासकीय माँ महामाया महाविद्यालय खड़गवॉ,जिला —<br>मनेन्द्रगढ़—चिरमिरी—भरतपुर (छ.ग.)<br>AFFILIATED TO SANT GAHIRA GURU UNIVERSITY, SARGUJA, AMBIKAPUR (C.G.)<br>EMAIL - govtnaveencollege@gmail.com <u>COLLEGE CODE</u> - 3706<br>WEBSITE - http://govtmmcollegekhadgawan.in/ <u>AISHE CODE</u> - C-9695 |                                                        |                       |                       |                   |                                                                                                      |                                                                                                                                                                                       |
|------------|---------------------------------------------------------------------------------------------------------------------------------------------------------------------------------------------------------------------------------------------------------------------------------------------------------------------------|--------------------------------------------------------|-----------------------|-----------------------|-------------------|------------------------------------------------------------------------------------------------------|---------------------------------------------------------------------------------------------------------------------------------------------------------------------------------------|
| Repor      | 't of Green Camj                                                                                                                                                                                                                                                                                                          | pus Initiatives Pro                                    | ograms in Car         | npus or beyo          | ond Campus        | 5.                                                                                                   |                                                                                                                                                                                       |
| SI.<br>No. | Name of the<br>activity                                                                                                                                                                                                                                                                                                   | Organizing unit/<br>agency/<br>collaborating<br>agency | Name of the<br>scheme | No. of<br>participant | Date<br>(From-to) | Purpose                                                                                              | Outcomes                                                                                                                                                                              |
| 01         | पौधा रोपण एवं<br>अभिमुखिकरण कार्यक्रम                                                                                                                                                                                                                                                                                     | NSS                                                    | जागरूकता कार्यक्रम    | 42                    | 05.08.2018        | पौधारोपण करने के लिए<br>प्रेरित करना।                                                                | छात्र/छात्राओं को पर्यावरण संरक्षण हेतु प्रोत्साहित<br>किया गया एवं नये–नये अभिमुखिकरण कार्यक्रम में<br>भाग लेने हेतु प्रेरित किया गया।                                               |
| 02         | पर्यावरण संरक्षण कार्यक्रम                                                                                                                                                                                                                                                                                                | NSS                                                    | व्याख्यान कार्यक्रम   | 50                    | 23.08.2021        | पर्यावरण संरक्षण के विषय में<br>जानकारी प्रदान करना।                                                 | विद्यार्थियों को पर्यावरण के संरक्षण के महत्व को<br>समझाते हुए पर्यावरण संरक्षण के लिए जागरूक किया<br>गया।                                                                            |
| 03         | वृक्षारोपण कार्यक्रम                                                                                                                                                                                                                                                                                                      | NSS                                                    | जागरूकता कार्यक्रम    | 30                    | 14.12.2021        | महाविद्यालय द्वारा गोद<br>ग्राम—चरवारीडांड़ में<br>वृक्षारोपण का कार्यक्रम किया<br>गया।              | समस्त विद्यार्थियों द्वारा गोद ग्राम—चनवारीडांड़ में<br>वृक्षारोपण कर ग्रामवासियों को पर्यावरण के महत्व के<br>विषय में विस्तृत जानकारी प्रदान की गयी।                                 |
| 04         | पौधा एव वृक्षारोपण<br>कार्यक्रम                                                                                                                                                                                                                                                                                           | NSS                                                    | जागरूकता कार्यक्रम    | 25                    | 08.11.2022        | महाविद्यालय द्वारा गोद<br>ग्राम—चरवारीडांड महामाया<br>मंदिर में वृक्षारोपण का<br>कार्यक्रम किया गया। | समस्त विद्यार्थियों द्वारा गोद ग्राम—चनवारीडांड के<br>महामाया मंदिर में साफ—सफाई एवं वृक्षारोपण कर<br>ग्रामवासियों को पर्यावरण के महत्व के विषय में<br>विस्तृत जानकारी प्रदान की गयी। |