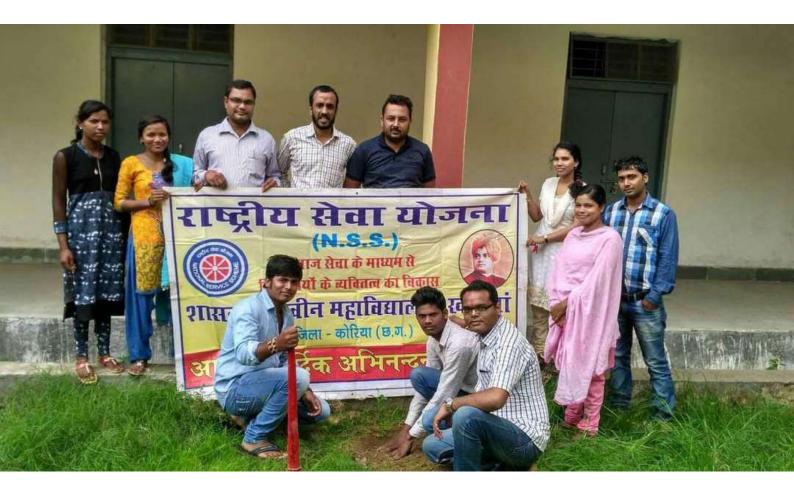

RAN 2 No EA 1053

Anant Purohit & Associates

A-403, Palm Resorts Saddu, Raipur (C.G.)

|            | कार्यालय प्राचार्य, शासकीय माँ महामाया महाविद्यालय खड़गवॉ,जिला —<br>मनेन्द्रगढ़—चिरमिरी—भरतपुर (छ.ग.)<br>AFFILIATED TO SANT GAHIRA GURU UNIVERSITY, SARGUJA, AMBIKAPUR (C.G.)<br>EMAIL - govtnaveencollege@gmail.com <u>COLLEGE CODE</u> - 3706<br>WEBSITE - http://govtmmcollegekhadgawan.in/ <u>AISHE CODE</u> - C-9695 |                                                        |                       |                       |                   |                                                                                                      |                                                                                                                                                                                       |
|------------|---------------------------------------------------------------------------------------------------------------------------------------------------------------------------------------------------------------------------------------------------------------------------------------------------------------------------|--------------------------------------------------------|-----------------------|-----------------------|-------------------|------------------------------------------------------------------------------------------------------|---------------------------------------------------------------------------------------------------------------------------------------------------------------------------------------|
| Repor      | 't of Green Camj                                                                                                                                                                                                                                                                                                          | pus Initiatives Pro                                    | ograms in Car         | npus or beyo          | ond Campus        | 5.                                                                                                   |                                                                                                                                                                                       |
| SI.<br>No. | Name of the<br>activity                                                                                                                                                                                                                                                                                                   | Organizing unit/<br>agency/<br>collaborating<br>agency | Name of the<br>scheme | No. of<br>participant | Date<br>(From-to) | Purpose                                                                                              | Outcomes                                                                                                                                                                              |
| 01         | पौधा रोपण एवं<br>अभिमुखिकरण कार्यक्रम                                                                                                                                                                                                                                                                                     | NSS                                                    | जागरूकता कार्यक्रम    | 42                    | 05.08.2018        | पौधारोपण करने के लिए<br>प्रेरित करना।                                                                | छात्र/छात्राओं को पर्यावरण संरक्षण हेतु प्रोत्साहित<br>किया गया एवं नये–नये अभिमुखिकरण कार्यक्रम में<br>भाग लेने हेतु प्रेरित किया गया।                                               |
| 02         | पर्यावरण संरक्षण कार्यक्रम                                                                                                                                                                                                                                                                                                | NSS                                                    | व्याख्यान कार्यक्रम   | 50                    | 23.08.2021        | पर्यावरण संरक्षण के विषय में<br>जानकारी प्रदान करना।                                                 | विद्यार्थियों को पर्यावरण के संरक्षण के महत्व को<br>समझाते हुए पर्यावरण संरक्षण के लिए जागरूक किया<br>गया।                                                                            |
| 03         | वृक्षारोपण कार्यक्रम                                                                                                                                                                                                                                                                                                      | NSS                                                    | जागरूकता कार्यक्रम    | 30                    | 14.12.2021        | महाविद्यालय द्वारा गोद<br>ग्राम—चरवारीडांड़ में<br>वृक्षारोपण का कार्यक्रम किया<br>गया।              | समस्त विद्यार्थियों द्वारा गोद ग्राम—चनवारीडांड़ में<br>वृक्षारोपण कर ग्रामवासियों को पर्यावरण के महत्व के<br>विषय में विस्तृत जानकारी प्रदान की गयी।                                 |
| 04         | पौधा एव वृक्षारोपण<br>कार्यक्रम                                                                                                                                                                                                                                                                                           | NSS                                                    | जागरूकता कार्यक्रम    | 25                    | 08.11.2022        | महाविद्यालय द्वारा गोद<br>ग्राम—चरवारीडांड महामाया<br>मंदिर में वृक्षारोपण का<br>कार्यक्रम किया गया। | समस्त विद्यार्थियों द्वारा गोद ग्राम—चनवारीडांड के<br>महामाया मंदिर में साफ—सफाई एवं वृक्षारोपण कर<br>ग्रामवासियों को पर्यावरण के महत्व के विषय में<br>विस्तृत जानकारी प्रदान की गयी। |