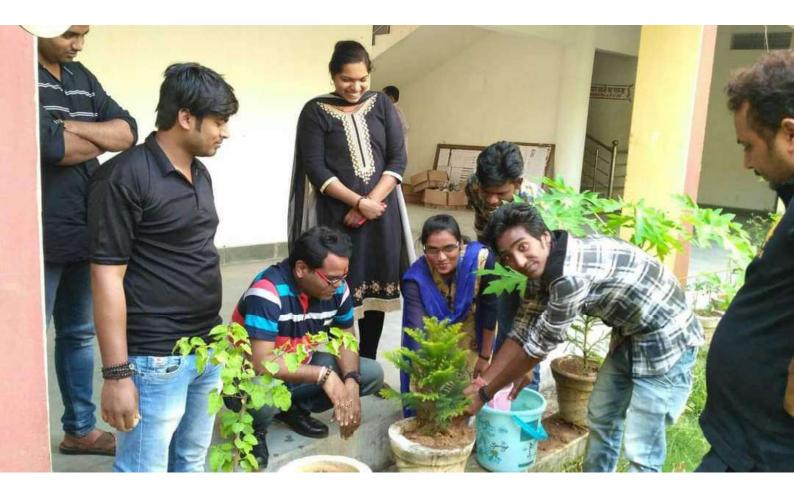

RAN 2 No EA 1053

Anant Purohit & Associates

A-403, Palm Resorts Saddu, Raipur (C.G.)

|            | कार्यालय प्राचार्य, शासकीय माँ महामाया महाविद्यालय खड़गवॉ,जिला —<br>मनेन्द्रगढ़—चिरमिरी—भरतपुर (छ.ग.)<br>AFFILIATED TO SANT GAHIRA GURU UNIVERSITY, SARGUJA, AMBIKAPUR (C.G.)<br>EMAIL - govtnaveencollege@gmail.com <u>COLLEGE CODE</u> - 3706<br>WEBSITE - http://govtmmcollegekhadgawan.in/ <u>AISHE CODE</u> - C-9695 |                                                        |                       |                       |                   |                                                                                                      |                                                                                                                                                                                       |
|------------|---------------------------------------------------------------------------------------------------------------------------------------------------------------------------------------------------------------------------------------------------------------------------------------------------------------------------|--------------------------------------------------------|-----------------------|-----------------------|-------------------|------------------------------------------------------------------------------------------------------|---------------------------------------------------------------------------------------------------------------------------------------------------------------------------------------|
| Repor      | 't of Green Camj                                                                                                                                                                                                                                                                                                          | pus Initiatives Pro                                    | ograms in Car         | npus or beyo          | ond Campus        | 5.                                                                                                   |                                                                                                                                                                                       |
| SI.<br>No. | Name of the<br>activity                                                                                                                                                                                                                                                                                                   | Organizing unit/<br>agency/<br>collaborating<br>agency | Name of the<br>scheme | No. of<br>participant | Date<br>(From-to) | Purpose                                                                                              | Outcomes                                                                                                                                                                              |
| 01         | पौधा रोपण एवं<br>अभिमुखिकरण कार्यक्रम                                                                                                                                                                                                                                                                                     | NSS                                                    | जागरूकता कार्यक्रम    | 42                    | 05.08.2018        | पौधारोपण करने के लिए<br>प्रेरित करना।                                                                | छात्र/छात्राओं को पर्यावरण संरक्षण हेतु प्रोत्साहित<br>किया गया एवं नये–नये अभिमुखिकरण कार्यक्रम में<br>भाग लेने हेतु प्रेरित किया गया।                                               |
| 02         | पर्यावरण संरक्षण कार्यक्रम                                                                                                                                                                                                                                                                                                | NSS                                                    | व्याख्यान कार्यक्रम   | 50                    | 23.08.2021        | पर्यावरण संरक्षण के विषय में<br>जानकारी प्रदान करना।                                                 | विद्यार्थियों को पर्यावरण के संरक्षण के महत्व को<br>समझाते हुए पर्यावरण संरक्षण के लिए जागरूक किया<br>गया।                                                                            |
| 03         | वृक्षारोपण कार्यक्रम                                                                                                                                                                                                                                                                                                      | NSS                                                    | जागरूकता कार्यक्रम    | 30                    | 14.12.2021        | महाविद्यालय द्वारा गोद<br>ग्राम—चरवारीडांड़ में<br>वृक्षारोपण का कार्यक्रम किया<br>गया।              | समस्त विद्यार्थियों द्वारा गोद ग्राम—चनवारीडांड़ में<br>वृक्षारोपण कर ग्रामवासियों को पर्यावरण के महत्व के<br>विषय में विस्तृत जानकारी प्रदान की गयी।                                 |
| 04         | पौधा एव वृक्षारोपण<br>कार्यक्रम                                                                                                                                                                                                                                                                                           | NSS                                                    | जागरूकता कार्यक्रम    | 25                    | 08.11.2022        | महाविद्यालय द्वारा गोद<br>ग्राम—चरवारीडांड महामाया<br>मंदिर में वृक्षारोपण का<br>कार्यक्रम किया गया। | समस्त विद्यार्थियों द्वारा गोद ग्राम—चनवारीडांड के<br>महामाया मंदिर में साफ—सफाई एवं वृक्षारोपण कर<br>ग्रामवासियों को पर्यावरण के महत्व के विषय में<br>विस्तृत जानकारी प्रदान की गयी। |