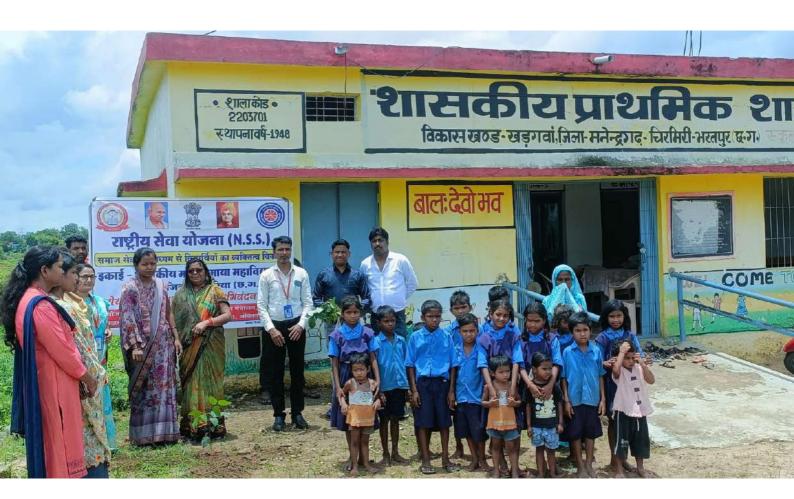

RAN 2 No EA 1053

Anant Purohit & Associates

A-403, Palm Resorts Saddu, Raipur (C.G.)

|            | कार्यालय प्राचार्य, शासकीय माँ महामाया महाविद्यालय खड़गवॉ,जिला —<br>मनेन्द्रगढ़—चिरमिरी—भरतपुर (छ.ग.)<br>AFFILIATED TO SANT GAHIRA GURU UNIVERSITY, SARGUJA, AMBIKAPUR (C.G.)<br>EMAIL - govtnaveencollege@gmail.com <u>COLLEGE CODE</u> - 3706<br>WEBSITE - http://govtmmcollegekhadgawan.in/ <u>AISHE CODE</u> - C-9695 |                                                        |                       |                       |                   |                                                                                                      |                                                                                                                                                                                       |
|------------|---------------------------------------------------------------------------------------------------------------------------------------------------------------------------------------------------------------------------------------------------------------------------------------------------------------------------|--------------------------------------------------------|-----------------------|-----------------------|-------------------|------------------------------------------------------------------------------------------------------|---------------------------------------------------------------------------------------------------------------------------------------------------------------------------------------|
| Repor      | 't of Green Camj                                                                                                                                                                                                                                                                                                          | pus Initiatives Pro                                    | ograms in Car         | npus or beyo          | ond Campus        | 5.                                                                                                   |                                                                                                                                                                                       |
| SI.<br>No. | Name of the<br>activity                                                                                                                                                                                                                                                                                                   | Organizing unit/<br>agency/<br>collaborating<br>agency | Name of the<br>scheme | No. of<br>participant | Date<br>(From-to) | Purpose                                                                                              | Outcomes                                                                                                                                                                              |
| 01         | पौधा रोपण एवं<br>अभिमुखिकरण कार्यक्रम                                                                                                                                                                                                                                                                                     | NSS                                                    | जागरूकता कार्यक्रम    | 42                    | 05.08.2018        | पौधारोपण करने के लिए<br>प्रेरित करना।                                                                | छात्र/छात्राओं को पर्यावरण संरक्षण हेतु प्रोत्साहित<br>किया गया एवं नये–नये अभिमुखिकरण कार्यक्रम में<br>भाग लेने हेतु प्रेरित किया गया।                                               |
| 02         | पर्यावरण संरक्षण कार्यक्रम                                                                                                                                                                                                                                                                                                | NSS                                                    | व्याख्यान कार्यक्रम   | 50                    | 23.08.2021        | पर्यावरण संरक्षण के विषय में<br>जानकारी प्रदान करना।                                                 | विद्यार्थियों को पर्यावरण के संरक्षण के महत्व को<br>समझाते हुए पर्यावरण संरक्षण के लिए जागरूक किया<br>गया।                                                                            |
| 03         | वृक्षारोपण कार्यक्रम                                                                                                                                                                                                                                                                                                      | NSS                                                    | जागरूकता कार्यक्रम    | 30                    | 14.12.2021        | महाविद्यालय द्वारा गोद<br>ग्राम—चरवारीडांड़ में<br>वृक्षारोपण का कार्यक्रम किया<br>गया।              | समस्त विद्यार्थियों द्वारा गोद ग्राम—चनवारीडांड़ में<br>वृक्षारोपण कर ग्रामवासियों को पर्यावरण के महत्व के<br>विषय में विस्तृत जानकारी प्रदान की गयी।                                 |
| 04         | पौधा एव वृक्षारोपण<br>कार्यक्रम                                                                                                                                                                                                                                                                                           | NSS                                                    | जागरूकता कार्यक्रम    | 25                    | 08.11.2022        | महाविद्यालय द्वारा गोद<br>ग्राम—चरवारीडांड महामाया<br>मंदिर में वृक्षारोपण का<br>कार्यक्रम किया गया। | समस्त विद्यार्थियों द्वारा गोद ग्राम—चनवारीडांड के<br>महामाया मंदिर में साफ—सफाई एवं वृक्षारोपण कर<br>ग्रामवासियों को पर्यावरण के महत्व के विषय में<br>विस्तृत जानकारी प्रदान की गयी। |