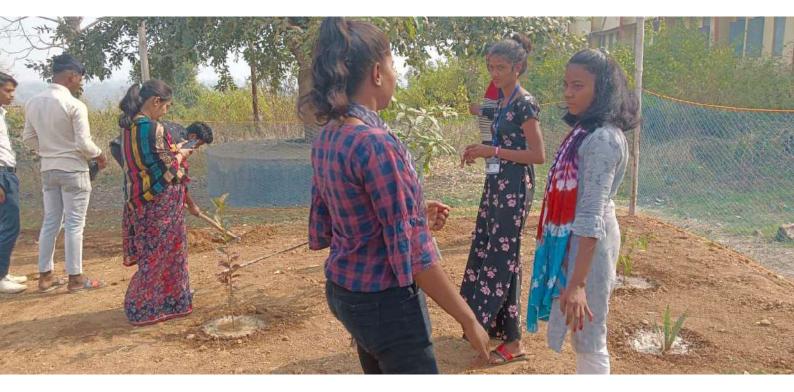

RAN 2 No EA 1053

Anant Purohit & Associates

A-403, Palm Resorts Saddu, Raipur (C.G.)

|            | कार्यालय प्राचार्य, शासकीय माँ महामाया महाविद्यालय खड़गवॉ,जिला —<br>मनेन्द्रगढ़—चिरमिरी—भरतपुर (छ.ग.)<br>AFFILIATED TO SANT GAHIRA GURU UNIVERSITY, SARGUJA, AMBIKAPUR (C.G.)<br>EMAIL - govtnaveencollege@gmail.com <u>COLLEGE CODE</u> - 3706<br>WEBSITE - http://govtmmcollegekhadgawan.in/ <u>AISHE CODE</u> - C-9695 |                                                        |                       |                       |                   |                                                                                                      |                                                                                                                                                                                       |
|------------|---------------------------------------------------------------------------------------------------------------------------------------------------------------------------------------------------------------------------------------------------------------------------------------------------------------------------|--------------------------------------------------------|-----------------------|-----------------------|-------------------|------------------------------------------------------------------------------------------------------|---------------------------------------------------------------------------------------------------------------------------------------------------------------------------------------|
| Repor      | 't of Green Camj                                                                                                                                                                                                                                                                                                          | pus Initiatives Pro                                    | ograms in Car         | npus or beyo          | ond Campus        | 5.                                                                                                   |                                                                                                                                                                                       |
| SI.<br>No. | Name of the<br>activity                                                                                                                                                                                                                                                                                                   | Organizing unit/<br>agency/<br>collaborating<br>agency | Name of the<br>scheme | No. of<br>participant | Date<br>(From-to) | Purpose                                                                                              | Outcomes                                                                                                                                                                              |
| 01         | पौधा रोपण एवं<br>अभिमुखिकरण कार्यक्रम                                                                                                                                                                                                                                                                                     | NSS                                                    | जागरूकता कार्यक्रम    | 42                    | 05.08.2018        | पौधारोपण करने के लिए<br>प्रेरित करना।                                                                | छात्र/छात्राओं को पर्यावरण संरक्षण हेतु प्रोत्साहित<br>किया गया एवं नये–नये अभिमुखिकरण कार्यक्रम में<br>भाग लेने हेतु प्रेरित किया गया।                                               |
| 02         | पर्यावरण संरक्षण कार्यक्रम                                                                                                                                                                                                                                                                                                | NSS                                                    | व्याख्यान कार्यक्रम   | 50                    | 23.08.2021        | पर्यावरण संरक्षण के विषय में<br>जानकारी प्रदान करना।                                                 | विद्यार्थियों को पर्यावरण के संरक्षण के महत्व को<br>समझाते हुए पर्यावरण संरक्षण के लिए जागरूक किया<br>गया।                                                                            |
| 03         | वृक्षारोपण कार्यक्रम                                                                                                                                                                                                                                                                                                      | NSS                                                    | जागरूकता कार्यक्रम    | 30                    | 14.12.2021        | महाविद्यालय द्वारा गोद<br>ग्राम—चरवारीडांड़ में<br>वृक्षारोपण का कार्यक्रम किया<br>गया।              | समस्त विद्यार्थियों द्वारा गोद ग्राम—चनवारीडांड़ में<br>वृक्षारोपण कर ग्रामवासियों को पर्यावरण के महत्व के<br>विषय में विस्तृत जानकारी प्रदान की गयी।                                 |
| 04         | पौधा एव वृक्षारोपण<br>कार्यक्रम                                                                                                                                                                                                                                                                                           | NSS                                                    | जागरूकता कार्यक्रम    | 25                    | 08.11.2022        | महाविद्यालय द्वारा गोद<br>ग्राम—चरवारीडांड महामाया<br>मंदिर में वृक्षारोपण का<br>कार्यक्रम किया गया। | समस्त विद्यार्थियों द्वारा गोद ग्राम—चनवारीडांड के<br>महामाया मंदिर में साफ—सफाई एवं वृक्षारोपण कर<br>ग्रामवासियों को पर्यावरण के महत्व के विषय में<br>विस्तृत जानकारी प्रदान की गयी। |