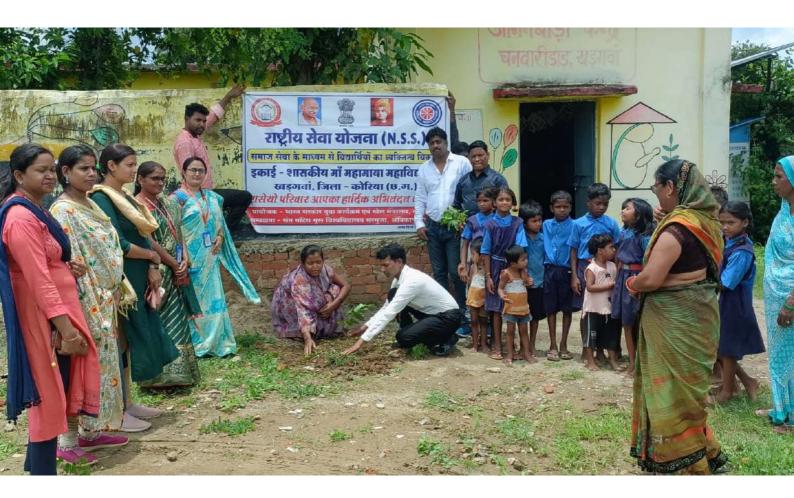

RAN 2 No EA 1053

Anant Purohit & Associates

A-403, Palm Resorts Saddu, Raipur (C.G.)

|            | कार्यालय प्राचार्य, शासकीय माँ महामाया महाविद्यालय खड़गवॉ,जिला —<br>मनेन्द्रगढ़—चिरमिरी—भरतपुर (छ.ग.)<br>AFFILIATED TO SANT GAHIRA GURU UNIVERSITY, SARGUJA, AMBIKAPUR (C.G.)<br>EMAIL - govtnaveencollege@gmail.com <u>COLLEGE CODE</u> - 3706<br>WEBSITE - http://govtmmcollegekhadgawan.in/ <u>AISHE CODE</u> - C-9695 |                                                        |                       |                       |                   |                                                                                                      |                                                                                                                                                                                       |
|------------|---------------------------------------------------------------------------------------------------------------------------------------------------------------------------------------------------------------------------------------------------------------------------------------------------------------------------|--------------------------------------------------------|-----------------------|-----------------------|-------------------|------------------------------------------------------------------------------------------------------|---------------------------------------------------------------------------------------------------------------------------------------------------------------------------------------|
| Repor      | 't of Green Camj                                                                                                                                                                                                                                                                                                          | pus Initiatives Pro                                    | ograms in Car         | npus or beyo          | ond Campus        | 5.                                                                                                   |                                                                                                                                                                                       |
| SI.<br>No. | Name of the<br>activity                                                                                                                                                                                                                                                                                                   | Organizing unit/<br>agency/<br>collaborating<br>agency | Name of the<br>scheme | No. of<br>participant | Date<br>(From-to) | Purpose                                                                                              | Outcomes                                                                                                                                                                              |
| 01         | पौधा रोपण एवं<br>अभिमुखिकरण कार्यक्रम                                                                                                                                                                                                                                                                                     | NSS                                                    | जागरूकता कार्यक्रम    | 42                    | 05.08.2018        | पौधारोपण करने के लिए<br>प्रेरित करना।                                                                | छात्र/छात्राओं को पर्यावरण संरक्षण हेतु प्रोत्साहित<br>किया गया एवं नये–नये अभिमुखिकरण कार्यक्रम में<br>भाग लेने हेतु प्रेरित किया गया।                                               |
| 02         | पर्यावरण संरक्षण कार्यक्रम                                                                                                                                                                                                                                                                                                | NSS                                                    | व्याख्यान कार्यक्रम   | 50                    | 23.08.2021        | पर्यावरण संरक्षण के विषय में<br>जानकारी प्रदान करना।                                                 | विद्यार्थियों को पर्यावरण के संरक्षण के महत्व को<br>समझाते हुए पर्यावरण संरक्षण के लिए जागरूक किया<br>गया।                                                                            |
| 03         | वृक्षारोपण कार्यक्रम                                                                                                                                                                                                                                                                                                      | NSS                                                    | जागरूकता कार्यक्रम    | 30                    | 14.12.2021        | महाविद्यालय द्वारा गोद<br>ग्राम—चरवारीडांड़ में<br>वृक्षारोपण का कार्यक्रम किया<br>गया।              | समस्त विद्यार्थियों द्वारा गोद ग्राम—चनवारीडांड़ में<br>वृक्षारोपण कर ग्रामवासियों को पर्यावरण के महत्व के<br>विषय में विस्तृत जानकारी प्रदान की गयी।                                 |
| 04         | पौधा एव वृक्षारोपण<br>कार्यक्रम                                                                                                                                                                                                                                                                                           | NSS                                                    | जागरूकता कार्यक्रम    | 25                    | 08.11.2022        | महाविद्यालय द्वारा गोद<br>ग्राम—चरवारीडांड महामाया<br>मंदिर में वृक्षारोपण का<br>कार्यक्रम किया गया। | समस्त विद्यार्थियों द्वारा गोद ग्राम—चनवारीडांड के<br>महामाया मंदिर में साफ—सफाई एवं वृक्षारोपण कर<br>ग्रामवासियों को पर्यावरण के महत्व के विषय में<br>विस्तृत जानकारी प्रदान की गयी। |