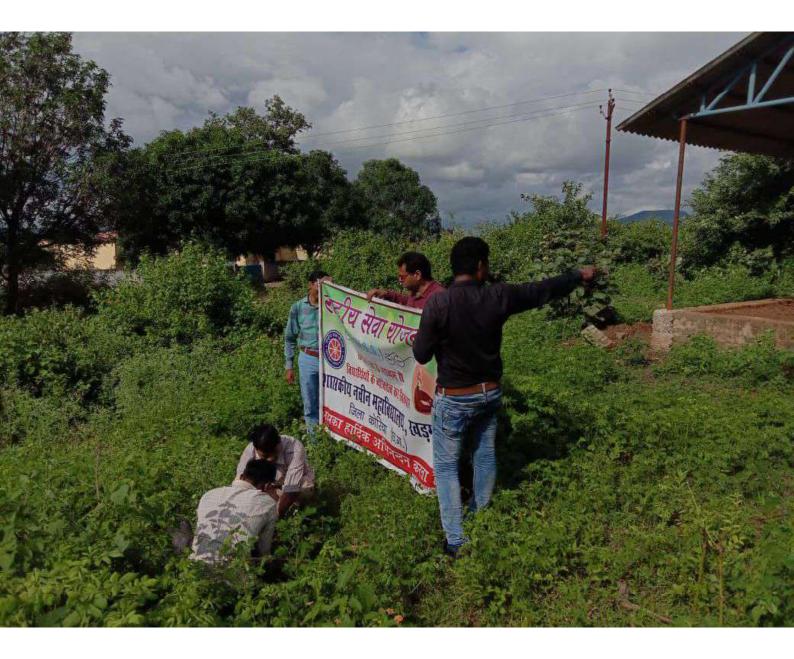

RAN 2 No EA 1053

Anant Purohit & Associates

A-403, Palm Resorts Saddu, Raipur (C.G.)

|            | कार्यालय प्राचार्य, शासकीय माँ महामाया महाविद्यालय खड़गवॉ,जिला —<br>मनेन्द्रगढ़—चिरमिरी—भरतपुर (छ.ग.)<br>AFFILIATED TO SANT GAHIRA GURU UNIVERSITY, SARGUJA, AMBIKAPUR (C.G.)<br>EMAIL - govtnaveencollege@gmail.com <u>COLLEGE CODE</u> - 3706<br>WEBSITE - http://govtmmcollegekhadgawan.in/ <u>AISHE CODE</u> - C-9695 |                                                        |                       |                       |                   |                                                                                                      |                                                                                                                                                                                       |
|------------|---------------------------------------------------------------------------------------------------------------------------------------------------------------------------------------------------------------------------------------------------------------------------------------------------------------------------|--------------------------------------------------------|-----------------------|-----------------------|-------------------|------------------------------------------------------------------------------------------------------|---------------------------------------------------------------------------------------------------------------------------------------------------------------------------------------|
| Repor      | 't of Green Camj                                                                                                                                                                                                                                                                                                          | pus Initiatives Pro                                    | ograms in Car         | npus or beyo          | ond Campus        | 5.                                                                                                   |                                                                                                                                                                                       |
| SI.<br>No. | Name of the<br>activity                                                                                                                                                                                                                                                                                                   | Organizing unit/<br>agency/<br>collaborating<br>agency | Name of the<br>scheme | No. of<br>participant | Date<br>(From-to) | Purpose                                                                                              | Outcomes                                                                                                                                                                              |
| 01         | पौधा रोपण एवं<br>अभिमुखिकरण कार्यक्रम                                                                                                                                                                                                                                                                                     | NSS                                                    | जागरूकता कार्यक्रम    | 42                    | 05.08.2018        | पौधारोपण करने के लिए<br>प्रेरित करना।                                                                | छात्र/छात्राओं को पर्यावरण संरक्षण हेतु प्रोत्साहित<br>किया गया एवं नये–नये अभिमुखिकरण कार्यक्रम में<br>भाग लेने हेतु प्रेरित किया गया।                                               |
| 02         | पर्यावरण संरक्षण कार्यक्रम                                                                                                                                                                                                                                                                                                | NSS                                                    | व्याख्यान कार्यक्रम   | 50                    | 23.08.2021        | पर्यावरण संरक्षण के विषय में<br>जानकारी प्रदान करना।                                                 | विद्यार्थियों को पर्यावरण के संरक्षण के महत्व को<br>समझाते हुए पर्यावरण संरक्षण के लिए जागरूक किया<br>गया।                                                                            |
| 03         | वृक्षारोपण कार्यक्रम                                                                                                                                                                                                                                                                                                      | NSS                                                    | जागरूकता कार्यक्रम    | 30                    | 14.12.2021        | महाविद्यालय द्वारा गोद<br>ग्राम—चरवारीडांड़ में<br>वृक्षारोपण का कार्यक्रम किया<br>गया।              | समस्त विद्यार्थियों द्वारा गोद ग्राम—चनवारीडांड़ में<br>वृक्षारोपण कर ग्रामवासियों को पर्यावरण के महत्व के<br>विषय में विस्तृत जानकारी प्रदान की गयी।                                 |
| 04         | पौधा एव वृक्षारोपण<br>कार्यक्रम                                                                                                                                                                                                                                                                                           | NSS                                                    | जागरूकता कार्यक्रम    | 25                    | 08.11.2022        | महाविद्यालय द्वारा गोद<br>ग्राम—चरवारीडांड महामाया<br>मंदिर में वृक्षारोपण का<br>कार्यक्रम किया गया। | समस्त विद्यार्थियों द्वारा गोद ग्राम—चनवारीडांड के<br>महामाया मंदिर में साफ—सफाई एवं वृक्षारोपण कर<br>ग्रामवासियों को पर्यावरण के महत्व के विषय में<br>विस्तृत जानकारी प्रदान की गयी। |