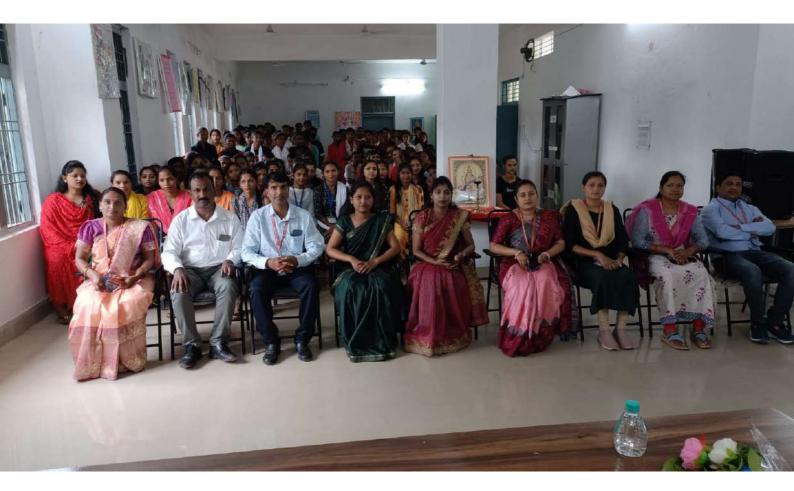

RAN 2 No EA 1053

Anant Purohit & Associates

A-403, Palm Resorts Saddu, Raipur (C.G.)

|            | कार्यालय प्राचार्य, शासकीय माँ महामाया महाविद्यालय खड़गवॉ,जिला —<br>मनेन्द्रगढ़—चिरमिरी—भरतपुर (छ.ग.)<br>AFFILIATED TO SANT GAHIRA GURU UNIVERSITY, SARGUJA, AMBIKAPUR (C.G.)<br>EMAIL - govtnaveencollege@gmail.com <u>COLLEGE CODE</u> - 3706<br>WEBSITE - http://govtmmcollegekhadgawan.in/ <u>AISHE CODE</u> - C-9695 |                                                        |                       |                       |                   |                                                                                                      |                                                                                                                                                                                       |
|------------|---------------------------------------------------------------------------------------------------------------------------------------------------------------------------------------------------------------------------------------------------------------------------------------------------------------------------|--------------------------------------------------------|-----------------------|-----------------------|-------------------|------------------------------------------------------------------------------------------------------|---------------------------------------------------------------------------------------------------------------------------------------------------------------------------------------|
| Repor      | 't of Green Camj                                                                                                                                                                                                                                                                                                          | pus Initiatives Pro                                    | ograms in Car         | npus or beyo          | ond Campus        | 5.                                                                                                   |                                                                                                                                                                                       |
| SI.<br>No. | Name of the<br>activity                                                                                                                                                                                                                                                                                                   | Organizing unit/<br>agency/<br>collaborating<br>agency | Name of the<br>scheme | No. of<br>participant | Date<br>(From-to) | Purpose                                                                                              | Outcomes                                                                                                                                                                              |
| 01         | पौधा रोपण एवं<br>अभिमुखिकरण कार्यक्रम                                                                                                                                                                                                                                                                                     | NSS                                                    | जागरूकता कार्यक्रम    | 42                    | 05.08.2018        | पौधारोपण करने के लिए<br>प्रेरित करना।                                                                | छात्र/छात्राओं को पर्यावरण संरक्षण हेतु प्रोत्साहित<br>किया गया एवं नये–नये अभिमुखिकरण कार्यक्रम में<br>भाग लेने हेतु प्रेरित किया गया।                                               |
| 02         | पर्यावरण संरक्षण कार्यक्रम                                                                                                                                                                                                                                                                                                | NSS                                                    | व्याख्यान कार्यक्रम   | 50                    | 23.08.2021        | पर्यावरण संरक्षण के विषय में<br>जानकारी प्रदान करना।                                                 | विद्यार्थियों को पर्यावरण के संरक्षण के महत्व को<br>समझाते हुए पर्यावरण संरक्षण के लिए जागरूक किया<br>गया।                                                                            |
| 03         | वृक्षारोपण कार्यक्रम                                                                                                                                                                                                                                                                                                      | NSS                                                    | जागरूकता कार्यक्रम    | 30                    | 14.12.2021        | महाविद्यालय द्वारा गोद<br>ग्राम—चरवारीडांड़ में<br>वृक्षारोपण का कार्यक्रम किया<br>गया।              | समस्त विद्यार्थियों द्वारा गोद ग्राम—चनवारीडांड़ में<br>वृक्षारोपण कर ग्रामवासियों को पर्यावरण के महत्व के<br>विषय में विस्तृत जानकारी प्रदान की गयी।                                 |
| 04         | पौधा एव वृक्षारोपण<br>कार्यक्रम                                                                                                                                                                                                                                                                                           | NSS                                                    | जागरूकता कार्यक्रम    | 25                    | 08.11.2022        | महाविद्यालय द्वारा गोद<br>ग्राम—चरवारीडांड महामाया<br>मंदिर में वृक्षारोपण का<br>कार्यक्रम किया गया। | समस्त विद्यार्थियों द्वारा गोद ग्राम—चनवारीडांड के<br>महामाया मंदिर में साफ—सफाई एवं वृक्षारोपण कर<br>ग्रामवासियों को पर्यावरण के महत्व के विषय में<br>विस्तृत जानकारी प्रदान की गयी। |